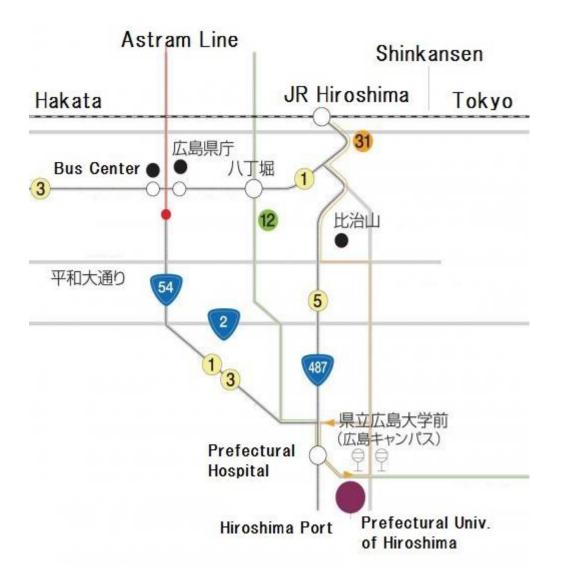

Access Map to PUH

Prefectural University of Hiroshima (Nov. 7 only)

- From Hiroshima Airport, take the Limousine Bus to the Hiroshima Station. (about 50 mins.)

- From Hiroshima Station, take the Streetcar bound for Hiroshima Port or Unjina 2 chome to "Kenbyouin Mae(Prefecutral Hospital). ( about 20 mins.) Streetcar Routemap: http://www.hiroden.co.jp/en/s-routemap.html