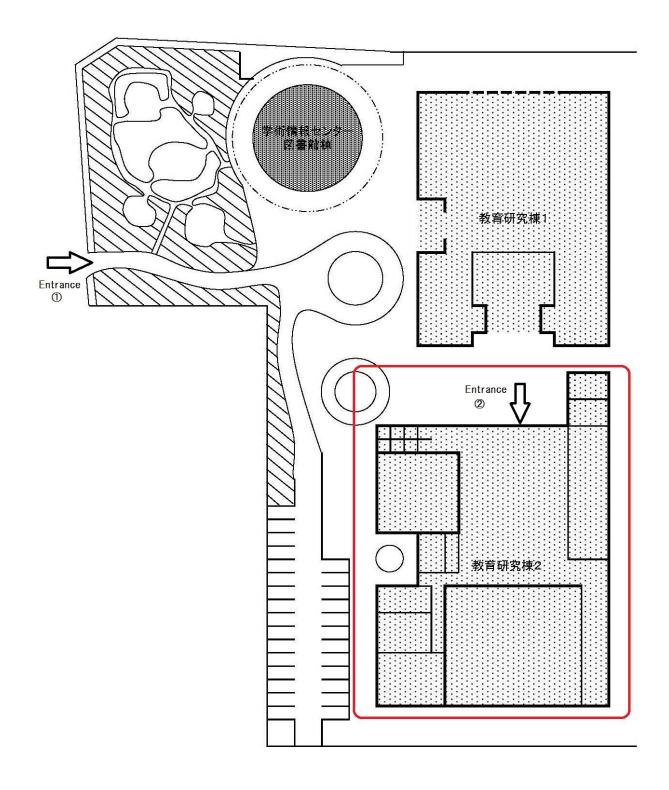

Campus Map of Prefectural University of Hiroshima

- Education and Research Building 2, 3rd floor, Room 2313